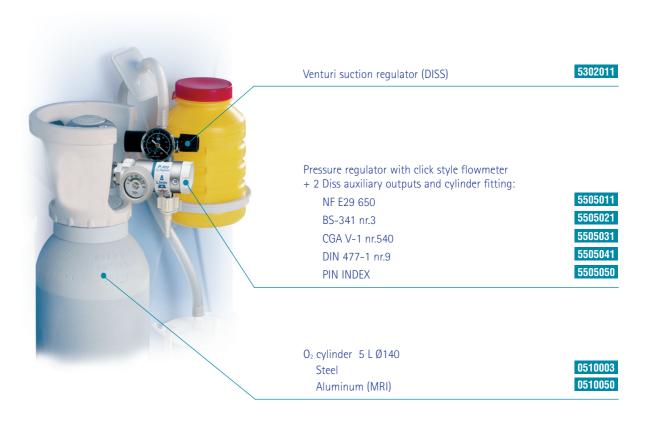

## O<sub>2</sub> + Suction (optional)

CAVS cart as shown in the cover is composed by the Basic unit and  $O_2$  + Suction 5230500 + 5302011 + 5505011 + 0510003