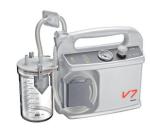

rgonomic late, including a plastic breakaway seal. It serves as protection against handles, upper tray for equipment, lodgings for dripping support, space uncontrolled openings of drawers. The content of the drawers (medicispecifically designed for documents or a folding tray, lodging for an O<sub>2</sub> nes and components) is not provided with the CAVS (see the Listing of cylinder of 5 litres (Ø140), standard supports for containers, 4 non-skid Recommended Equipment in the CAVS instructions manual). wheels of 100mm (1 of them antistatic and 2 others coming with brakes).

Mono-block chassis manufactured in HDPE. High rigid structure resistan- Modular chest with removable drawers, mobile dividers and adhesive

## Other optional equipments

### **Electrical Suction Units**

## Ventilators



**5320236 V**7**mx** (AC+DC+battery)

**5320261 V7plusb** (DC+battery)



5200800 Vitae 40



4320033 AC/DC charger (for V7 plusb)



www.hersill.com

Puerto de Navacerrada, 3 • Polígono Industrial Las Nieves 28935 Móstoles (Madrid) SPAIN Tel.: +34 91 616 60 00 • Fax: +34 91 616 48 92 info@hersill.com • export@hersill.com

ISO 13485





Leaflet No. IN-52305/15/01

# Cart for Advanced Vital Support



# The CAVS concept ...making emergency carts since 1985



Mono-block chassis with 4 wheels and 7 drawers:

3 of 350 x 150 x 100 mm and 4 of 350 x 150 x 75 mm

| Resuscitator container:                                                                                   | 4230502 |
|-----------------------------------------------------------------------------------------------------------|----