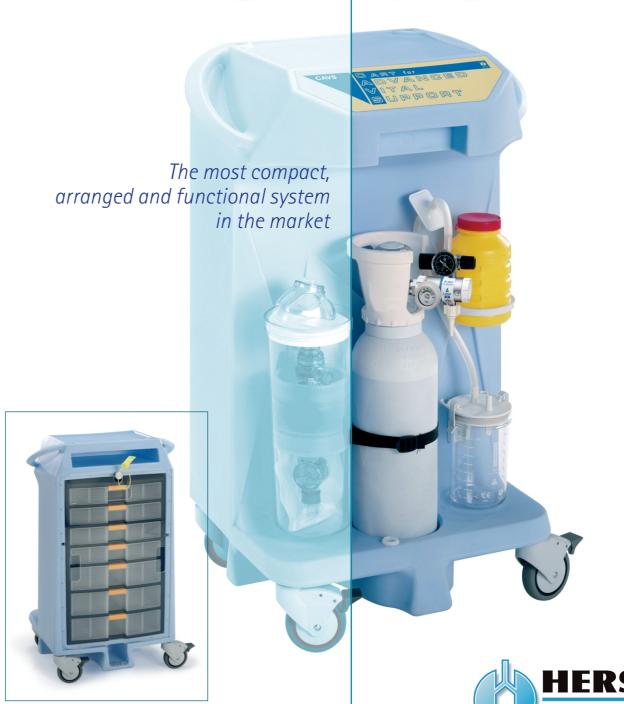

## CAVS® Cart description

ce, designed to lodge the maximum equipment in a minimum space (570 labels, protected by a Cardiac Massage Board in transparent methacryx 430 x 930 mm). The own structure has different features: ergonomic late, including a plastic breakaway seal. It serves as protection against handles, upper tray for equipment, lodgings for dripping support, space uncontrolled openings of drawers. The content of the drawers (medicispecifically designed for documents or a folding tray, lodging for an O<sub>2</sub> nes and components) is not provided with the CAVS (see the Listing of cylinder of 5 litres (Ø140), standard supports for containers, 4 non-skid Recommended Equipment in the CAVS instructions manual). wheels of 100mm (1 of them antistatic and 2 others coming with brakes).

Mono-block chassis manufactured in HDPE. High rigid structure resistan- Modular chest with removable drawers, mobile dividers and adhesive

# Cart for Advanced Vital Support

# The CAVS concept ...making emergency carts since 1985

Mono-block chassis with 4 wheels and 7 drawers:

3 of 350 x 150 x 100 mm and 4 of 350 x 150 x 75 mm

| Resuscitator container:                                                                                   | 4230502 |
|-----------------------------------------------------------------------------------------------------------|---------|
| $ullet$ Adult resuscitator Revivator Plus (silicone + PSU) with face mask no. 5 and $O_2$ reservoir 2,5 L | 5200601 |
| • Child resuscitator                                                                                      |         |
| Revivator Plus (silicone + PSU) with face mask no. 3                                                      | 5200612 |
| Collection jar for suction (PC 1 L)                                                                       | 4383001 |
| EN support for waste recipient                                                                            | 4383015 |
| Waste recipient (yellow 1 L)                                                                              | 3230515 |
| Cardiac massage board (Works also as a protection against uncontrolled openings of drawers)               | 3230505 |
| Dripping support                                                                                          | 4230506 |
| File - Folder for documentation                                                                           | 3230507 |
| Instructions manual                                                                                       | 9230500 |
| Adhesive label kit for drawers                                                                            | 3230508 |
| Plastic breakaway seal (x5)                                                                               | 3230510 |

## O<sub>2</sub> + Suction (optional)

CAVS cart as shown in the cover is composed by the Basic unit and  $O_2$  + Suction 5230500 + 5302011 + 5505011 + 0510003