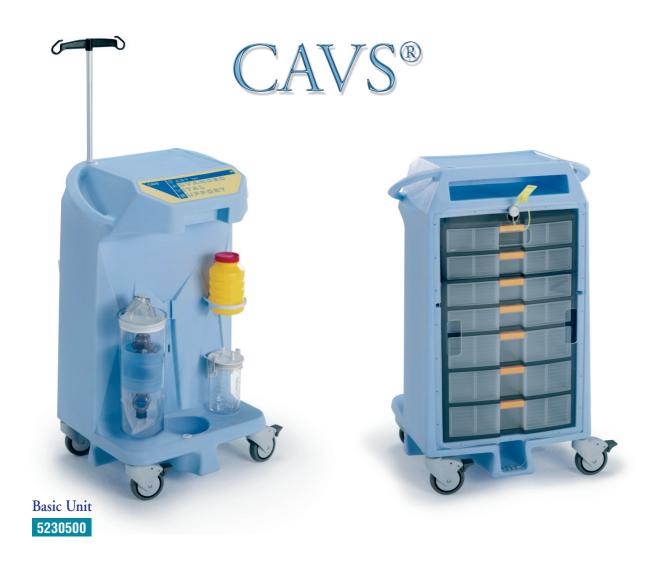

# Cart for Advanced Vital Support

# The CAVS concept ...making emergency carts since 1985

Mono-block chassis with 4 wheels and 7 drawers:

3 of 350 x 150 x 100 mm and 4 of 350 x 150 x 75 mm

| Resuscitator container:                                                                                   | 4230502 |
|-----------------------------------------------------------------------------------------------------------|---------|
| $ullet$ Adult resuscitator Revivator Plus (silicone + PSU) with face mask no. 5 and $O_2$ reservoir 2,5 L | 5200601 |
| • Child resuscitator                                                                                      |         |
| Revivator Plus (silicone + PSU) with face mask no. 3                                                      | 5200612 |
| Collection jar for suction (PC 1 L)                                                                       | 4383001 |
| EN support for waste recipient                                                                            | 4383015 |
| Waste recipient (yellow 1 L)                                                                              | 3230515 |
| Cardiac massage board (Works also as a protection against uncontrolled openings of drawers)               | 3230505 |
| Dripping support                                                                                          | 4230506 |
| File - Folder for documentation                                                                           | 3230507 |
| Instructions manual                                                                                       | 9230500 |
| Adhesive label kit for drawers                                                                            | 3230508 |
| Plastic breakaway seal (x5)                                                                               | 3230510 |

CAVS cart as shown in the cover is composed by the Basic unit and  $O_2$  + Suction 5230500 + 5302011 + 5505011 + 0510003